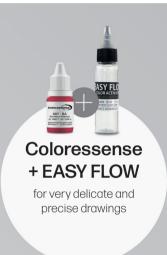

# **EASY FLOW Color Activator**

Coloressense concentrate mixed with Easy Flow leads to a hydrophilic color pigment, which suits perfect for exact hair drawings and precise con-

The coloressence concentrate becomes very fluent without loosing its opacity.

# Usage category:

As a pigmentation color: 7-10 drops of the pigment for 1-2 drops Easy Flow